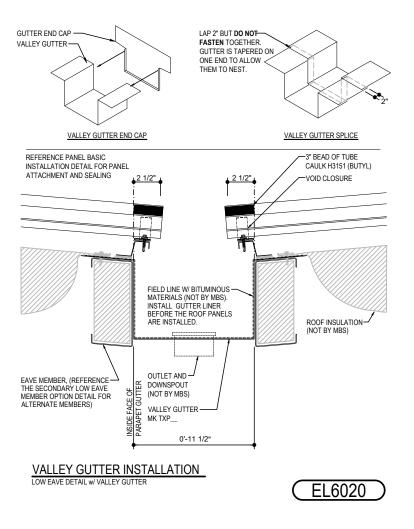

## VALLEY GUTTER INSTALLATION

#### **ERECTOR NOTE**

VALLEY AND PARAPET GUTTERS ARE DESIGNED TO FUNCTION AS FREE-FLOWING GUTTER SYSTEMS. THEY MUST BE DESIGNED WITH ADEQUATE DRAINAGE AND KEPT FREE OF DEBRIS AND OTHER MATERIALS THAT MAY RESTRICT WATER FLOW. IT IS RECOMMENDED TO USE HEAT TAPE TO REDUCE THE LIKELIHOOD OF ICE AND SNOW BUILD UP IN THE GUTTER.

RUBBER LINER FOR VALLEY GUTTERS IS NOT SUPPLIED BY MBS. INSTALL BEFORE THE ROOF PANELS AND BACKER PANELS ARE INSTALLED.

#### PARAPET GUTTER SPLICE AND ENDCAP PREPARATION

FIELD WELD THE VALLEY GUTTER END CAP TO THE VALLEY GUTTER. USING **GVCU** PAY CLOSE ATTENTION TO THE DETAIL AND THE ORIENTATION OF THE PARAPET END CAP.